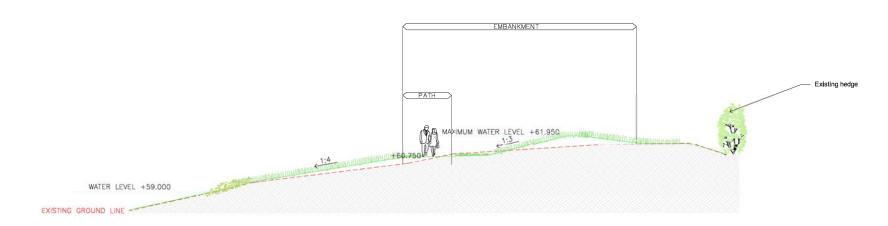

## **RIVER PODDLE FLOOD ALLEVIATION SCHEME**

Landscape Mitigation Plan

**Tymon Park and Tymon Lake** 



## **FEBRUARY 2020**





| DATE:              | Aug-19      |
|--------------------|-------------|
| SCALE:             | 1:500@A1    |
| DRAWN:<br>CHECKED: | PE<br>DOL   |
| DRAWING NO:        | 19110-1-102 |









SECTION A SCALE: 1:100@A1/1:200@A3



REV DATE AMENDMENT

## CUNNANE STRATTON REYNOLDS LAND PLANNING & DESIGN

DUBLIN OFFICE 3 MOLESWORTH PLACE DUBLIN 2 TEL 01 661 0419 FAX 01 661 0431 EMAIL info@csrlandplan.le

PROJECT: RIVER PODDLE FLOOD ALLEVIATION SCHEME

DRAWING: TYMON LAKE LANDSCAPE MITIGATION - SECTIONS DRAWING NO:

| DATE:              | Aug-19      |
|--------------------|-------------|
| SCALE:             | 1:100@A1    |
| DRAWN:<br>CHECKED: | PE<br>DOL   |
| DRAWING NO:        | 19110-1-201 |