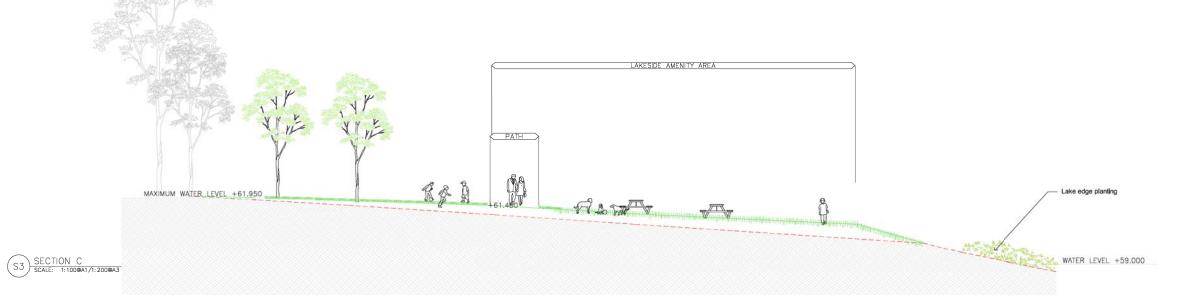

SECTION A SCALE: 1:100@A1/1:200@A3

REV DATE AMENDMENT

## CUNNANE STRATTON REYNOLDS LAND PLANNING & DESIGN

DUBLIN OFFICE 3 MOLESWORTH PLACE DUBLIN 2 TEL 01 661 0419 FAX 01 661 0431 EMAIL info@csrlandplan.le

PROJECT: RIVER PODDLE FLOOD ALLEVIATION SCHEME

DRAWING: TYMON LAKE LANDSCAPE MITIGATION - SECTIONS DRAWING NO:

| DATE:              | Aug-19      |
|--------------------|-------------|
| SCALE:             | 1:100@A1    |
| DRAWN:<br>CHECKED: | PE<br>DOL   |
| DRAWING NO:        | 19110-1-201 |