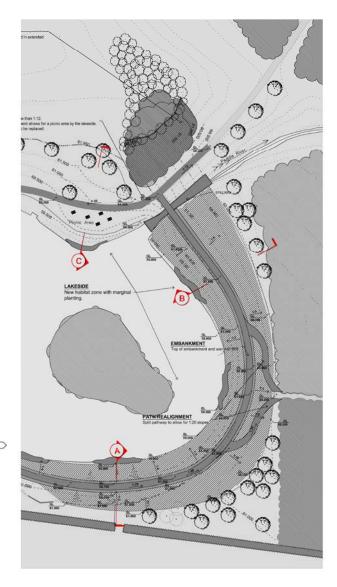

## **RIVER PODDLE FLOOD ALLEVIATION SCHEME**

Landscape Mitigation Plan

**Tymon Park and Tymon Lake** 