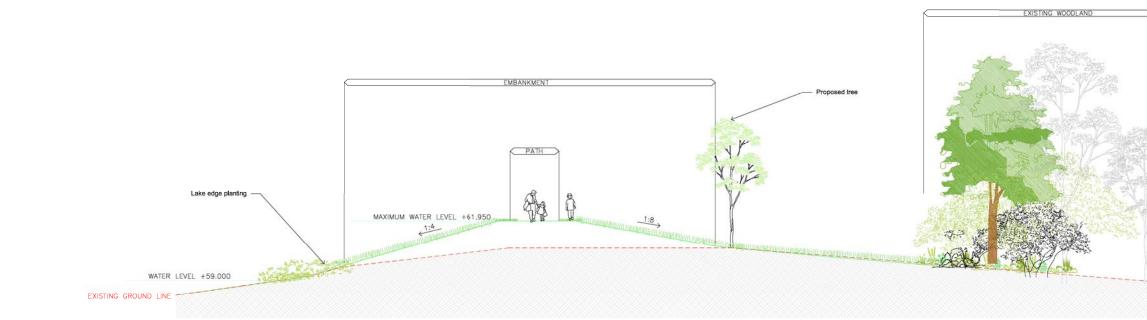

SECTION A SCALE: 1:100@A1/1:200@A3

REV DATE AMENDMENT

## CUNNANE STRATTON REYNOLDS LAND PLANNING & DESIGN

DUBLIN OFFICE 3 MOLESWORTH PLACE DUBLIN 2 TEL 01 661 0419 FAX 01 661 0431 EMAIL info@csrlandplan.le

PROJECT: RIVER PODDLE FLOOD ALLEVIATION SCHEME

DRAWING: TYMON LAKE LANDSCAPE MITIGATION - SECTIONS DRAWING NO:

| DATE:              | Aug-19      |
|--------------------|-------------|
| SCALE:             | 1:100@A1    |
| DRAWN:<br>CHECKED: | PE<br>DOL   |
| DRAWING NO:        | 19110-1-201 |